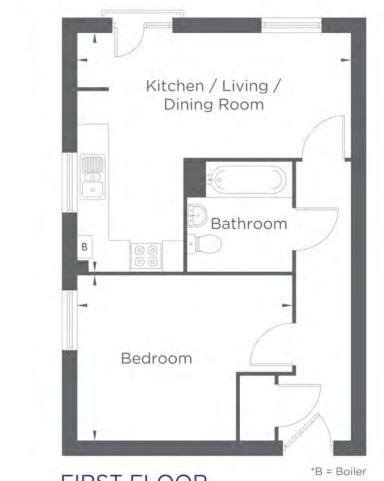

### Plot 675 1 BEDROOM APARTMENT

Please note floorolans are not to scale and are indicative only, total areas are provided as goss internal areas and are subject to variance and these plans do not act as part of a legally binding contract, where the plans the plan to be plans to the uppeal to the variance and these plans do not act as part of a legally binding contract. Warranty, of quarantee, These plans may not be to scale and domessions, may vary during the build programme. It's -common the fait these and througs to charge plantees the cation of white as plantees, because the scale and any differ Date and applicates the scale and to that shown on selected houses. Dimensions, which are taken from the indicate points of measurement are large under only and are not intended to be used to eccle no enaded to be consider to exclude the space consected. Do scale and specific plantees and are subject to variance only and are not intended to be used to eccle no enaded to accord and the specific plantee. If your home is set within a terrace row, the position of the windows may vary from those shown here. The orobarty may also be a landed (minneed) version of the specific plantees. Ward and the specific plantees and are plantees and any based ward and if you can resource by littly, inside, the togethy. Hease-back at mother or position when you core gam are measurements. We will not be responsible to cody in core date wards and will be a set of the standed (minneed) version. Set will not be coded to code in accord any furniture based on these unlister will be a constantee of a ward and will be as a regulated and wills as a regulated and will be a categories to the set of the standed on code in a code of the code of the code of the set of the standed of these unlister will be added to the set of the standed of code in accord to accerd to make the set of the set of the standed of the set of the set

#### SECOND FLOOR

| Kitchen /Living / | 5.46m x 4.77m                       |  |  |  |  |
|-------------------|-------------------------------------|--|--|--|--|
| Dining Room       | (17'-711" x 15'-8")                 |  |  |  |  |
| Bedroom           | 4.29m x 3.30m<br>(14'-1" x 10'-10") |  |  |  |  |