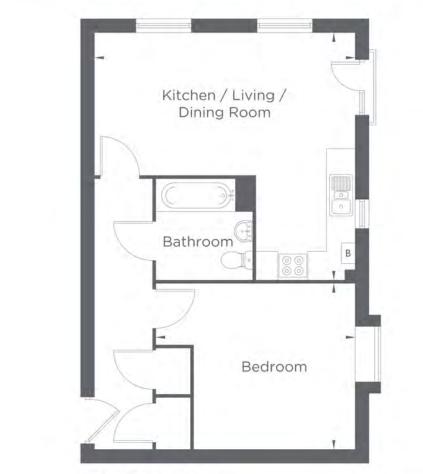

There are a good choice of state and public schools nearby including Barton Farm Primary Academy school, King's School, The Pilgrim's School, Henry Beaufort School, and Winchester College.

Plot 517 2 BEDROOM APARTMENT

\*B = Boiler

### **GROUND FLOOR**

Please note floorolana are not to solits and any indicative civily total areas are provided as prose interaction and any subject to variance and threase plans do hor act as part of a logally binding contract, warranty of quarentees. These plans may not be to scale and dimensions may that build programme it is common for thruses and timings to change during this build programme (it is carbined on the solid) and any and any and as a part of a logally binding contract, warranty of quarentees. These plans may not be to scale and that shown on selected houses. Dimensions, which are taken from the indicated points of maximum (it is carbined on thread indicated points of maximum (it is carbined on thread indicated points) and any and any and any and as a registered provider any functions. The property may also be a flabsable change during the maximum (it is sensitive plans) may be also be a flabsable (maximum (it is any maximum) of the layout shown (it is that you do not not thread in the plans). The property may also be a flabsable (maximum) of the layout shown (it is that you do not arbitrate plans) and as a registered any carbon of weakers and the area of the species of the