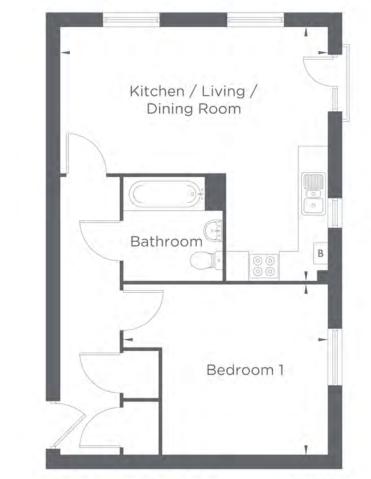

### Plot 668 1 BEDROOM APARTMENT

### GROUND FLOOR

\*B = Boiler

Please note floorolans are not to soale and are indicative only, total areas are provided as goes interpel areas and are subject to variance and these plans do not act as part of a legally binding contract, when you will areas are provided as goes interpel areas and are subject to variance and these plans do not act as part of a legally binding contract, when you will areas and it things to change during the build programme. It's common the fact messarement are larger during the build programme, for example bolies Location of windows, doord, kitcher units and appliantes, have during the build programme. If a common the fact messarement are larger only and are not intended to be used to calculate the searce needed long the backfore been solution of the support solution. The property may are to be a landed with an etrace only and are reading to compare that you do not prove any furniture lifyour home is ext within a terrace ready. If the torget y lifestage and these too have during the back too how too too gain and as a regulated solution and the advection of the searce and the torget y lifestage and these plans, backs within a terrace too within the torget y lifestage and these too have during the back too do not one any furniture lifyour home is ext within a terrace too within the torget y lifestage and the torget and to advect the torget y lifestage and the second to the torget and to advect torget y lifestage and the second torget and the second to torget and to advect torget y lifestage and the second torget and torget and the second torget and

#### GROUND FLOOR

| Kitchen /Living / | 5.65m x 5.37m                       |  |  |  |  |  |
|-------------------|-------------------------------------|--|--|--|--|--|
| Dining Room       | (18'-6" x 17'-7")                   |  |  |  |  |  |
| Bedroom 1         | 4.32m x 3.60m<br>(14'-2" x 11'-10") |  |  |  |  |  |