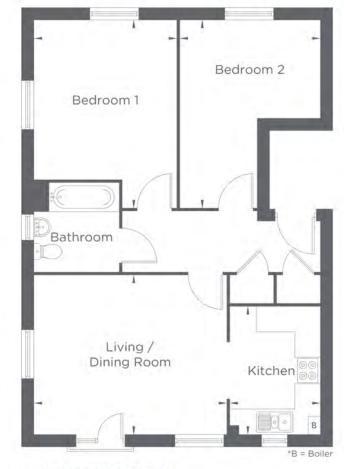

\*B = Boiler

#### GROUND FLOOR

| Living / Dining Room | 4.74m x 3.92m<br>(15'-7" x 12'-10") |  |  |  |  |
|----------------------|-------------------------------------|--|--|--|--|
| Bedroom 1            | 4.62m x 3.51m<br>(15'-2" x 11'-6")  |  |  |  |  |
| Bedroom 2            | 4.62m x 3.45m<br>(15'-2" x 11'-4")  |  |  |  |  |