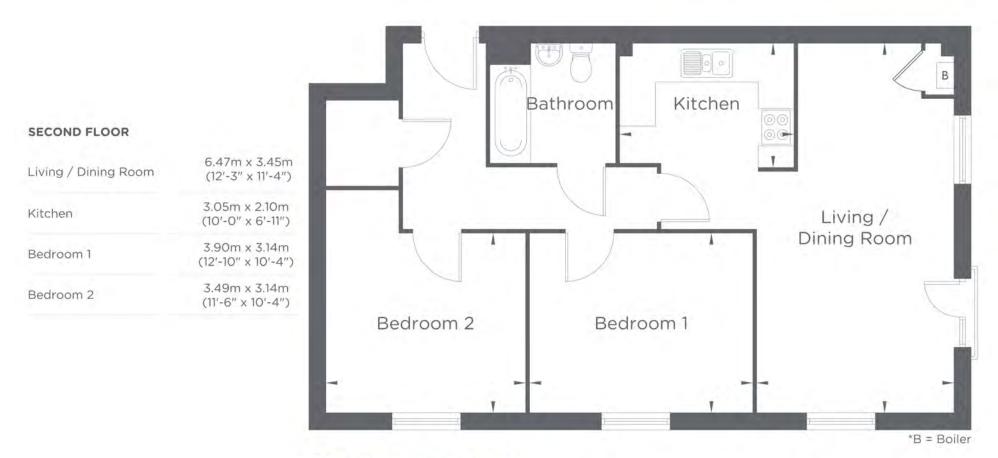

### SECOND FLOOR

Please note floorolana are not to solid and are indicative only total areas are provided as prose interact and subject to variance and these plans do hor act as part of a legally binding contract, warranty or quareness. These plans may hor be to solid and dimensions that you you gring the triad programme it is common to intrus and the maps to change during this build programme (it is calcinon of windows doors, introduce used not appliance smay doet Dears may swarp in to the opposite direction to that shown on selected houses. Dimensions, which are taken from the indicated points of massurement are for guidance only and are not intended to be used to calculate the space needed for specific pieces of runniture. If your home is set within a terrace new, the board on the indicated points of massurement are for guidance only and are not intended to be used to calculate the space needed for specific pieces of runniture. If your home is set within a terrace nearly (indicate) the program is it is common to interior the indicated points of massurement are for guidance only and are not intended to be used to calculate that you do that track with instance based on the indicate plans. Dialase wars that the two advise that you do that track with program to the program in the second massurement in a second within a terrace measure by further the program is at a construction when you can measure that the two advise that you do that track with untit you within the second massurement. We will not be constructed and the aread used in the indicate plans, planses wars untit you can remain use you that the comparity indicates plans. Dialase wars that the indicates plans, within a second the second and will be advised to a second the advise that you do that track with average the second to a second the second will be advised to a second the second to the advised that you are remains up to the planse tracked to be the second to advise that you are remains up to the down to the base wark that you are remains up to the base th

\*B = Boiler