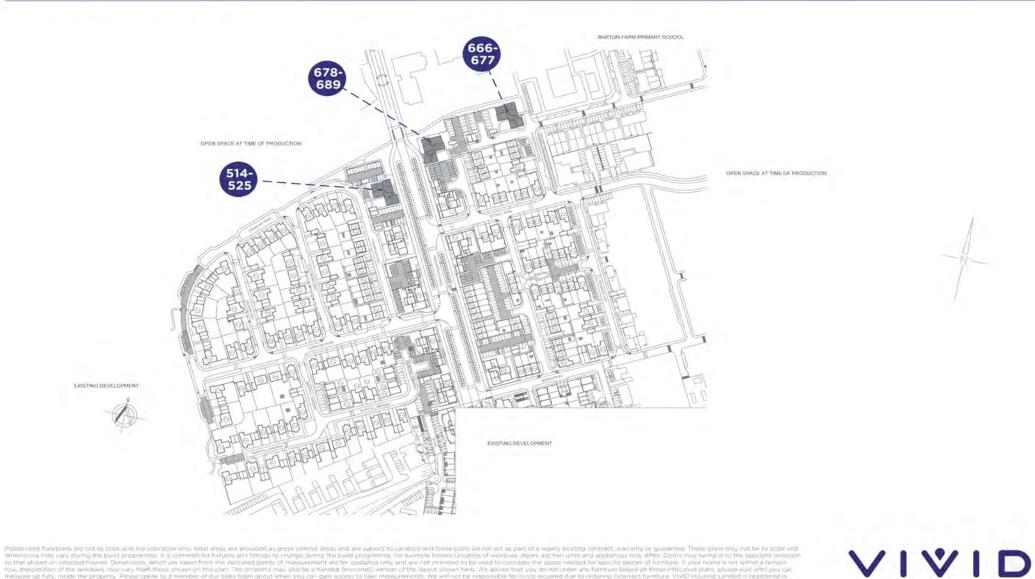

## THE DEVELOPMENT

Kings Barton features a range of 1 & 2 bedroom apartments in Winchester!

Our new homes at Kings Barton are just a short distance from Winchester city centre, which is steeped in history and has lots of fun things to do for all ages.

Winchester is an extremely popular place to explore due to the historic buildings, boutique shops, restaurants, and lovely places to walk about, including the Cathedral grounds as well as walking along the river park, and another popular spot is St Catherine's Hill where you can see stunning views over Winchester and beyond.

There are a good choice of state and public schools nearby including Barton Farm Primary Academy school, King's School, The Pilgrim's School, Henry Beaufort School, and Winchester College.

Plot 517 2 BEDROOM APARTMENT