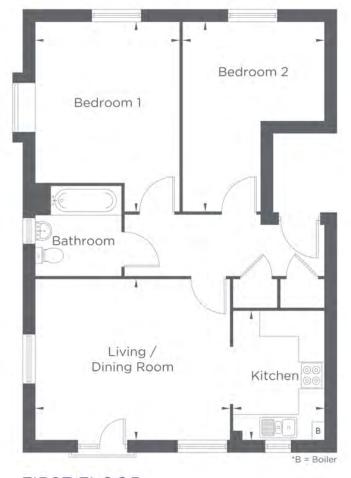

### Plot 670 2 BEDROOM APARTMENT

#### FIRST FLOOR

Please note floorolans are not to scale and are indicative only, total areas are provided as gross interval areas and are subject to variance and these plans do not act as part of a legally binding contract, warranty or guarantee. These plans may not be to scale and do not act as part of a legally binding contract, warranty or guarantee. These plans may not be to scale and to that scale and are indicative only, total areas are provided as gross interval areas and are subject to variance and these plans do not act as part of a legally binding contract, warranty or guarantee. These plans may not be to scale and are indicated bounds of the scale plans to scale and are indicated bounds of the scale plans to the paper of the scale and are indicated bounds of the scale part of a legally binding contract, warranty or guarantee. These plans the built programme, for example bolies. Location of winages, doors, kitchen units and opplances may differences may differences within a terrace indicated be scale to be used to calculate the scale calculate the scale based on these units and and units of the scale based by the scale based on these units and are any low there. We advise that you do not arbitrate indicated bounds of the scale to and door when you can guarantee in the temporability of the calculate the scale to the door was planed with the respective. Based on these units are adjusted at scale units of the scale to and door want you can guarantee to any the scale to and door was planed by and are an equative door any function in the compared to minimum control of the scale to any door and are and are indicated as a registered society under the low and busing indicate the and can may area to a scale to a scale to any door and the scale to any door and areas and and water as a registered society under the low and busing based by these the and busing based by these and busing based by these and the scale to any door and areas and and water as a registered society under the low and busing based by these and busing band t

FIRST FLOOR

| Living / Dining Room | 4.74m x 3.92m<br>(15'-7" x 12'-10") |  |  |  |  |  |
|----------------------|-------------------------------------|--|--|--|--|--|
| Bedroom 1            | 4.62m x 3.51m<br>(15'-2" x 11'-6")  |  |  |  |  |  |
| Bedroom 2            | 4.62m x 3.45m<br>(15'-2" x 11'-4")  |  |  |  |  |  |