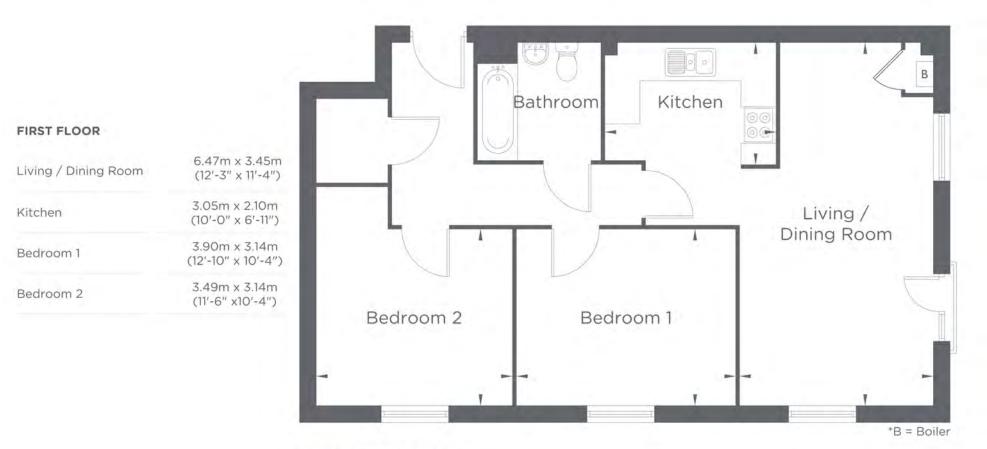

### Plots 514-517

Please note floorplans are not to scale and are indicative only, total areas are provided as gross internal areas and are subject to variance and these plans do not act as part of a legally binding contract, warranty or guarantee. These plans may not be to scale and dimensions may vary during the build programme. It is common for fistures and fittings to change during the build programme, the construct warranty or guarantee. These plans may not be to scale and to that shown on selected houses. Dimensions, which are taken from the indicated points of measurement are for guidance only and are not intended to be used to calculate the space needed for specific pieces of furniture. If your home is set within a terrace row, the position of the windows may vary from those shown on this plan. The property may also be a handed (mirrored) version of the layout shown here. We advise that you do not order any furniture base of on these indicative plans, please wait until you can gene scale and and windows the property. Hences specific pieces of furniture lift your home is set within a terrace row, the posterion of the windows may vary from those shown on this plan. The property may also be a handed (mirrored) version of the layout shown here. We advise that you do not order any furniture based on these indicative plans, please wait until you can gen access to take measurements. We will not be responsible for costs incurred due to ordering incorrect furniture. VIVID Housing Limited is registered in England and Wales as a registered society under the Co-operative and Community Benefit Societies Act 2014 under number 7544 with exempt change the as a registered societ provider of social housing with the Homes and Communities Agency under number darged or day as neglistered office is at Pennicular House. What Road, POSTANUT, Hampstrier, POZ BHB. All Information correct t time of reastorin - May 2024.

#### **FIRST FLOOR**

Please note floorplans are not to scale and are indicative only, total areas are provided as pross internal areas and are subject to variance and these plans do not act as part of a legally binding contract, warranty or guarantee. These plans may not be to scale and dimensions may vary during the build programme. It is common for fixtures and fittings to change during the build programme, for axample boilers. Location of windows, doors, kitchen units and appliances may word offer. Doors may swing in to the opposite direction to that shown on selected houses. Dimensions, which are taken from the indicated joints of measurement are for guidance only and are not intended to be used to calculate the space medded for specific pieces of furniture. If your home is set within a tarrace row, the position of the windows may vary from those shown on this plan. The property may slob be a handed (mirrored) version of the layout shown here. We advise that you do not order any furniture based on these indicative plans, please wait until you can gain access to take measurements. We will not be responsible for costs incurred due to orderiner VIVID Housing Limited is registered in Englated and as a registered society under the Co-operative and Community Benefit Societies Act 2014 under number 7544 with exempt change to responsible for social housing with the Homes and Communities Agency under number 7544 with exempt change to for availance of social housing with the Homes and Communities Agency under number 7544 with exempt change to responsible for social housing with the Homes and Communities Agency under number 7544 with exempt change to for availance of social housing with the Homes and Communities Agency under number 7544 with exempt change to for availance of social housing with the Homes and Communities Agency under number 7544 with exempt change to for availance of social housing with the Homes and Communities Agency under number 7544 with exempt change to for availan the availance of social housing with the Homes and Co

#### GROUND FLOOR

| Living / Dining Room | 4.74m x 3.92m<br>(15'-7" x 12'-10") |  |  |  |  |
|----------------------|-------------------------------------|--|--|--|--|
| Bedroom 1            | 4.62m x 3.51m<br>(15'-2" x 11'-6")  |  |  |  |  |
| Bedroom 2            | 4.62m x 3.45m<br>(15'-2" x 11'-4")  |  |  |  |  |

FIRST FLOOR

| Living / Dining Room | 4.74m x 3.92m<br>(15'-7" x 12'-10") |  |  |  |  |  |
|----------------------|-------------------------------------|--|--|--|--|--|
| Bedroom 1            | 4.62m x 3.51m<br>(15'-2" x 11'-6")  |  |  |  |  |  |
| Bedroom 2            | 4.62m x 3.45m<br>(15'-2" x 11'-4")  |  |  |  |  |  |