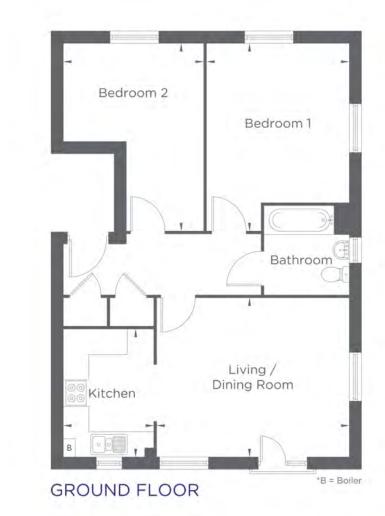

There are a good choice of state and public schools nearby including Barton Farm Primary Academy school, King's School, The Pilgrim's School, Henry Beaufort School, and Winchester College.

Plot 517 2 BEDROOM APARTMENT

\*B = Boiler

#### GROUND FLOOR

| Living / Dining Room | 4.74m x 3.92m<br>(15'-7" x 12'-10") |  |  |  |  |
|----------------------|-------------------------------------|--|--|--|--|
| Bedroom 1            | 4.62m x 3.51m<br>(15'-2" x 11'-6")  |  |  |  |  |
| Bedroom 2            | 4.62m x 3.45m<br>(15'-2" x 11'-4")  |  |  |  |  |