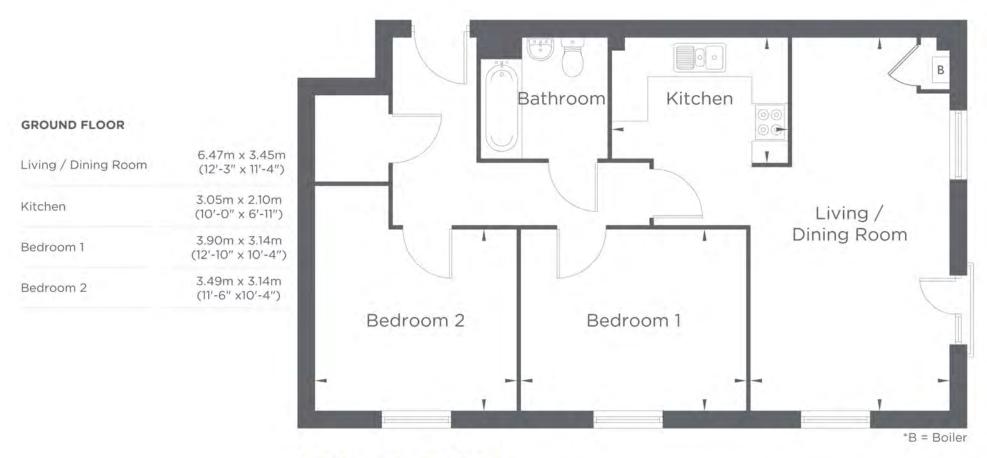

#### **GROUND FLOOR**

Please note floorolate are not to social and are indicative only, total areas are provided as gross interpel areas and are subject to variance and these plans do not act as part of a legally binding contract, viarianty of quarentee. These plans may not be to scale and drive molecule drog memory taking the build programme. If is common taking the takes and things to change during the build programme, for example boilers. Location of windows, doord, kitcher build programme, for works on the take plans the build programme. If is common taking in to the applicates and are subject to variance and threase plans to class and build programme. The programme are larger to a second of windows, doord, kitcher build programme, for works on the take plans the subject power on selected houses. Discensions, which are taken from the indicates board of may and to be a landed (minnered), version of the layout shown here. We advise that you do not creat, viarsance and the subject power on the layout shown here. We advise that you do not creat within a terrace readult or to reader the second when the plans. The origin of the layout shown here. We advise that you do not creat within a terrace readult of the second within the plans. The origin of the layout shown here. We advise that you do not creat within a terrace treats the to reader within the terrace plans, based with the second within the plans. Date takes board and when you can measure the layout shown here. We advise that you do not creat within a terrace to reader the reader within the terrace treats that you do not treat within the terrace treats the construction of the second to construct the reader within the reader within the reader within the reader within the reader that the construct the second to the second to construct the reader within the reader within the reader within the reader the reader within the reader that the construct the second to the second to construct the reader within the reader within the reader the reader within the reader the reader within the r

#### GROUND FLOOR

| Living / Dining Room | 4.74m x 3.92m<br>(15'-7" x 12'-10") |  |  |  |  |
|----------------------|-------------------------------------|--|--|--|--|
| Bedroom 1            | 4.62m x 3.51m<br>(15'-2" x 11'-6")  |  |  |  |  |
| Bedroom 2            | 4.62m x 3.45m<br>(15'-2" x 11'-4")  |  |  |  |  |