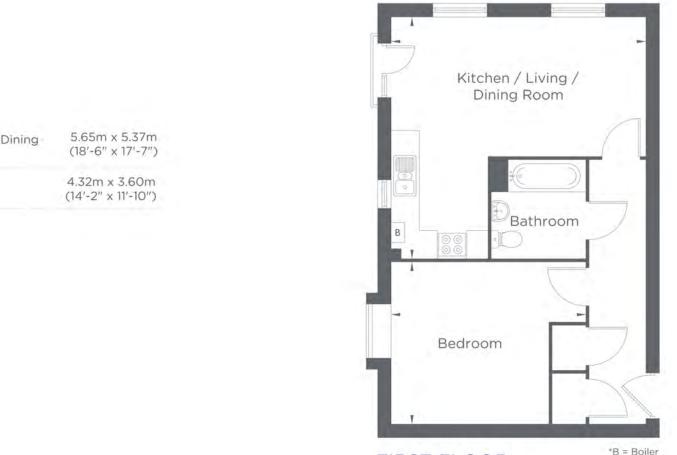

#### GROUND FLOOR

| Kitchen /Living / | 5.65m x 5.37m                       |  |  |  |  |  |
|-------------------|-------------------------------------|--|--|--|--|--|
| Dining Room       | (18'-6" x 17'-7")                   |  |  |  |  |  |
| Bedroom 1         | 4.32m x 3.60m<br>(14'-2" x 11'-10") |  |  |  |  |  |