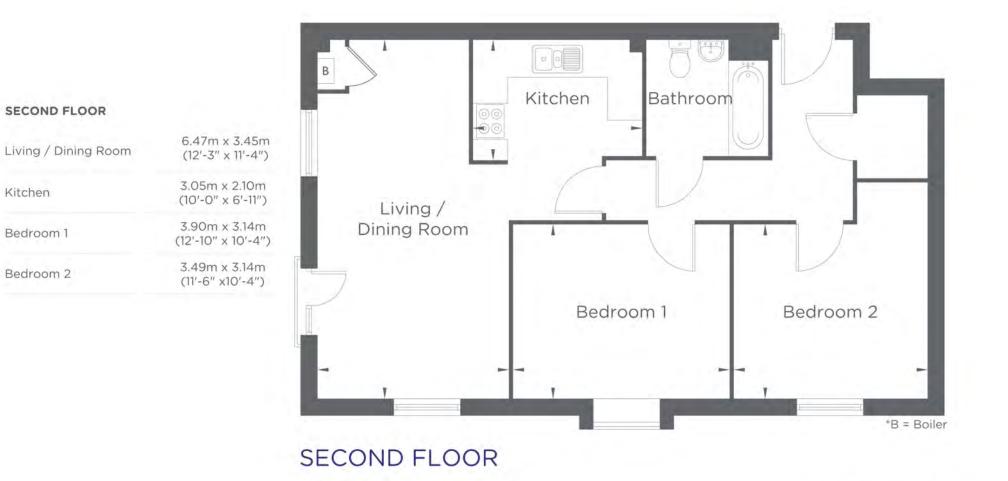

### SECOND FLOOR

Please note floorolana are not to solid and are indicative only total areas are provided as prose interact and subject to variance and these plans do hor act as part of a legally binding contract, warranty or quareness. These plans may hor be to solid and dimensions that you you gring the triad programme it is common to intrus and the maps to change during this build programme (it is calcinon of windows doors, introduce used not appliance smay doet Dears may swarp in to the opposite direction to that shown on selected houses. Dimensions, which are taken from the indicated points of massurement are for guidance only and are not intended to be used to calculate the space needed for specific pieces of runniture. If your home is set within a terrace new, the board on the indicated points of massurement are for guidance only and are not intended to be used to calculate the space needed for specific pieces of runniture. If your home is set within a terrace nearly (indicate) the program is it is common to interior the indicated points of massurement are for guidance only and are not intended to be used to calculate that you do that track with instance based on the indicate plans. Dialase wars that the two advise that you do that track with program to the program in the second massurement in a second within a terrace measure by further the program is at a construction when you can measure that the two advise that you do that track with untit you within the second massurement. We will not be constructed and the aread used in the indicate plans, planses wars untit you can remain use you that the comparity indicates plans. Dialase wars that the indicates plans, within a second the second and will be advised to a second the advise that you do that track with average the second to a second the second will be advised to a second the second to the advised that you are remains up to the planse tracked to be the second to advise that you are remains up to the down to the base wark that you are remains up to the base th

\*B = Boiler