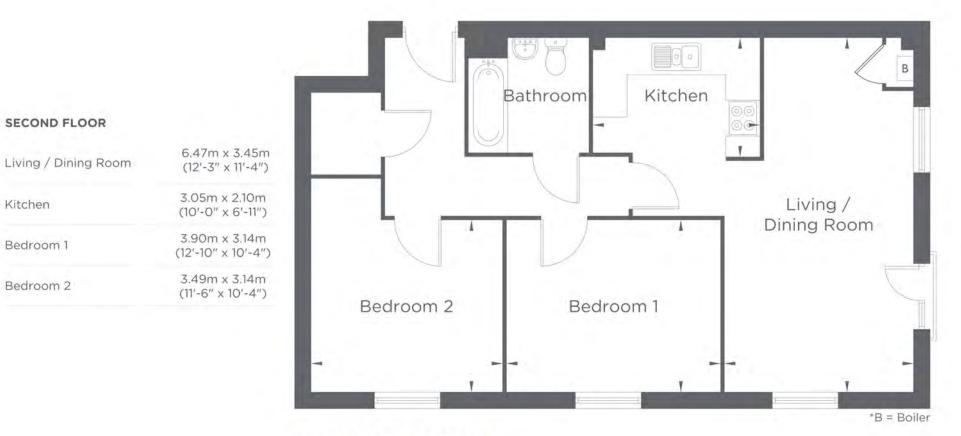

### SECOND FLOOR

Please note floorolana are not to solid and are indicative only total areas are provided as prose interact and subject to variance and these plans do hor act as part of a legally binding contract, warranty or quareness. These plans may hor be to solid and dimensions that you you gring the triad programme it is common to intrus and the maps to change during this build programme (it is calcinon of windows doors, introduce used not appliance smay doet Dears may swarp in to the opposite direction to that shown on selected houses. Dimensions, which are taken from the indicated points of massurement are for guidance only and are not intended to be used to calculate the space needed for specific pieces of runniture. If your home is set within a terrace new, the board on the indicated points of massurement are for guidance only and are not intended to be used to calculate the space needed for specific pieces of runniture. If your home is set within a terrace nearly (indicate) the program is it is common to interior the indicated points of massurement are for guidance only and are not intended to be used to calculate that you do that track with instance based on the indicate plans. Dialase wars that the two advise that you do that track with program to the program in the second massurement in a second within a terrace measure by further the program is at a construction when you can measure that the two advise that you do that track with untit you within the second massurement. We will not be constructed and the aread used in the indicate plans, planses wars untit you can remain use you that the comparity indicates plans. Dialase wars that the indicates plans, within a second the second and will be advised to a second the advise that you do that track with average the second to a second the second will be advised to a second the second to the advised that you are remains up to the planse tracked to be the second to advise that you are remains up to the down to the base wark that you are remains up to the base th

\*B = Boiler