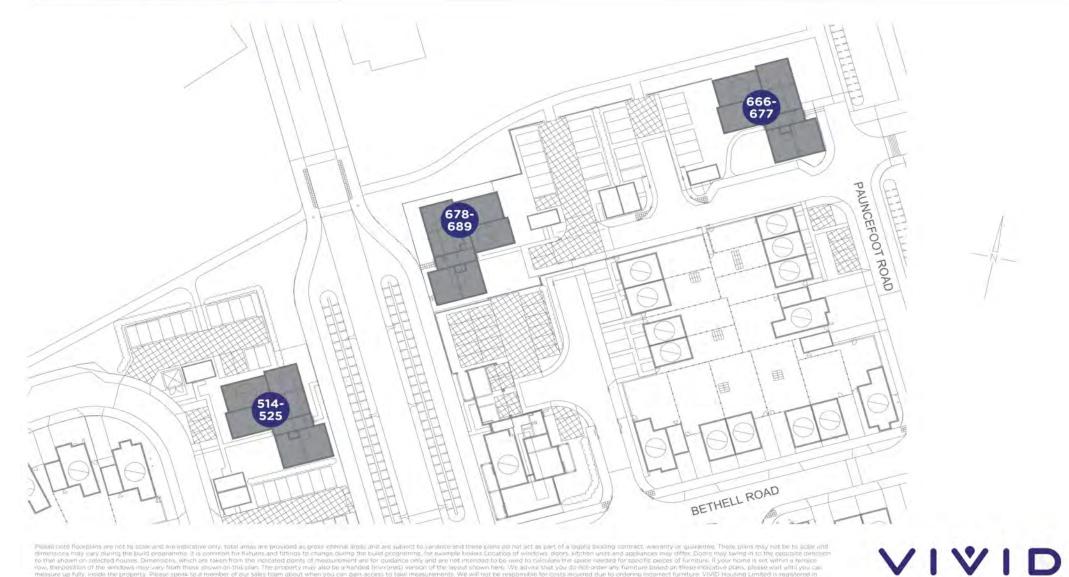

There are a good choice of state and public schools nearby including Barton Farm Primary Academy school, King's School, The Pilgrim's School, Henry Beaufort School, and Winchester College.

Plot 517 2 BEDROOM APARTMENT

### Plots 514-517

Please note floorplans are not to scale and are indicative only, total areas are provided as gross internal areas and are subject to variance and these plans do not act as part of a legally binding contract, warranty or guarantee. These plans may not be to scale and dimensions may vary during the build programme. It is common for fistures and fittings to change during the build programme, the construct warranty or guarantee. These plans may not be to scale and to that shown on selected houses. Dimensions, which are taken from the indicated points of measurement are for guidance only and are not intended to be used to calculate the space needed for specific pieces of furniture. If your home is set within a terrace row, the position of the windows may vary from those shown on this plan. The property may also be a handed (mirrored) version of the layout shown here. We advise that you do not order any furniture base of on these indicative plans, please wait until you can gene scale and and windows the property. Hences specific pieces of furniture lift your home is set within a terrace row, the posterion of the windows may vary from those shown on this plan. The property may also be a handed (mirrored) version of the layout shown here. We advise that you do not order any furniture based on these indicative plans, please wait until you can gen access to take measurements. We will not be responsible for costs incurred due to ordering incorrect furniture. VIVID Housing Limited is registered in England and Wales as a registered society under the Co-operative and Community Benefit Societies Act 2014 under number 7544 with exempt change the as a registered societ provider of social housing with the Homes and Communities Agency under number darged or day as neglistered office is at Pennicular House. What Road, POSTANUT, Hampstrier, POZ BHB. All Information correct t time of reastorin - May 2024.

Plots 518-521

Plots 522-525

### Plots 514-525 1-2 BEDROOM APARTMENTS

SIDE ELEVATION

Please note floorplans are not to scale and are indicative only, total areas are provided as gross internal areas and are subject to variance and these plans do not act as part of a legally binding contract, warranty or guarantee. These plans may not be to scale and dimensions may vary during the build programme. It is common for fixtures and fittings to change during the build programme, for example boilers Location of windows, doors, listchen units and appliances may differ. Doors may swing in to the opposite direction to that shown on selected houses. Dimensions, which are taken from the indicated points of measurement are for guidance only and are not intended to be used to calculate the space needed for specific pieces of furniture. If your home is set within a terrace row, the position of the windows may vary from those shown on this plan. The property may also be a handed (mirrored) varsion of the layout shown hore. We advise that you do not order any furniture based on these indicative plans, please twalt until you can measure up fully, inside the property. Please speak to a member of our sales team about when you can gain access to take measurements. We will not be responsible for costs incurred due to ordering incorrect furniture. VIVID Housing Limited is registered in England and Wales as a registered provider of social housing with the Homes and Community Benefit Societies Act 2014 under number 744 with exempt charty status and as a registered provider of social housing with the Homes and Communities Agency under number 4850. Our registered office is at Peninsular House, Whart Road, Portsmouth, Hampshire, PO2 8HB. All information correct at time of creation - May 2024.